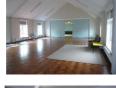

The hall here at St Barnabas offers a large space with kitchen facilities for cold food preparation.

The main hall can be hired on its own or with the lounge space for an additional fee.

There is plenty of space for a bouncy castle which would have to be hired from elsewhere, this incurs an extra fee of £10 per booking.

There is a small outdoor area which can be used but must be supervised at all times.

Tables and chairs included in hire.

Hall dimensions approximately 49ft x 30ft

Lounge dimensions approximately 23ft x 23ft