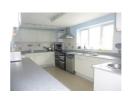

The hall here at St Barnabas offers a large space with kitchen facilities for cold food preparation.

The main hall can be hired on its own or with the lounge space for an additional fee.

There is plenty of space for a bouncy castle which would have to be hired from elsewhere, this incurs an extra fee of £10 per booking.

There is a small outdoor area which can be used but must be supervised at all times.

Tables and chairs included in hire.

Hall dimensions approximately 49ft x 30ft

Lounge dimensions approximately 23ft x 23ft