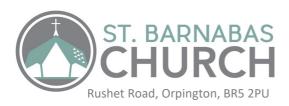

The hall here at St Barnabas offers a large space with kitchen facilities for cold food preparation.

The main hall can be hired on its own or with the lounge space for an additional fee.

There is plenty of space for a bouncy castle which would have to be hired from elsewhere, this incurs an extra fee of £10 per booking.

There is a small outdoor area which can be used but must be supervised at all times.

Tables and chairs included in hire.

Hall dimensions approximately 49ft x 30ft

Lounge dimensions approximately 23ft x 23ft