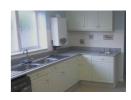

The hall here at St Barnabas offers a large space with kitchen facilities for cold food preparation.

The main hall can be hired on its own or with the lounge space for an additional fee.

There is plenty of space for a bouncy castle which would have to be hired from elsewhere, this incurs an extra fee of £10 per booking.

There is a small outdoor area which can be used but must be supervised at all times.

Tables and chairs included in hire.

Hall dimensions approximately 49ft x 30ft

Lounge dimensions approximately 23ft x 23ft